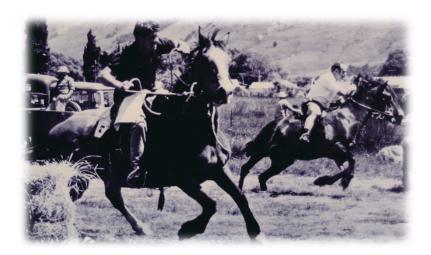

## **GLENORCHY RACES 2018**

Since 1962

# EQUILISATOR BETTING THE PROCEDURE FOR EQUILISATOR BETTING IS THIS:

Tickets are available with letters of the alphabet covering the number of horses starting in the race. The bettor cannot nominate the horse on which he wishes to bet, he must take the next lettered ticket or tickets available for sale. At this point of time, the letter on the ticket is not related to a particular horse. Prior to the race the horse number relating to the ticket letter will be announced. All bettors must be 18 years or over.