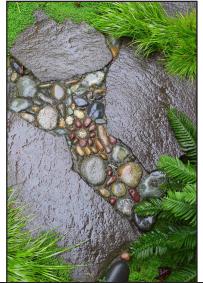

## **Jeffrey Bale**

garden designer & stone artist

talk about his work and upcoming Braided River project at Camp Glenorchy

Hosted by Mrs Woolly's General Store

Jeffrey Bale is a builder of fine gardens and mosaics, and a native of Portland, Oregon, USA. His work is inspired and heavily influenced by the beautiful places he travels to around the globe. Everywhere Jeffrey goes he documents this beauty with an eye for how they were made and why. There is a story behind every design, and he particularly enjoys when art works in harmony with nature.